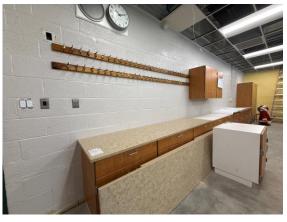

- ECC Interior & Exterior Punch List repair items near complete. (97% complete).
- CHS Overhead Mechanical / Electrical Continued.
- CHS Masonry work continues in Athletics Area.
- CHS Bathroom Tile install in progress.
- CHS Painting in progress.
- CHS Ceiling Grid & Tile Install in progress.
- CHS Auditorium Corridor Demo in progress.
- CHS Casework & Countertops Install in progress

## Upcoming Activities & Tasks

- CHS Casework & Countertops Install continues.
- CHS Ceiling Grid & Tile Install continues.
- CHS Bathroom Tile Install continues.
- CHS New Flooring Install in Classrooms.

ECC – Early Childhood Center (Old Kenwood ES)

CHS – Clawson High School

CHS – Casework & Countertops Install In Progress