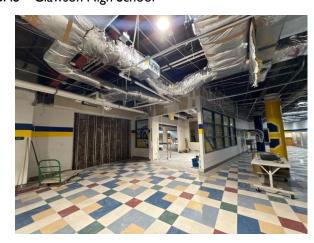

## **2021 & 2023 Bond Project**

- ECC Site Work in progress.
- ECC Interior & Exterior Punch List repair items in progress.
- CHS Overhead Mechanical / Electrical Continued.
- CHS Masonry work continues in Athletics Area.
- CHS Area F Flooring Demolition in progress.
- CHS Bathrooms Demolition in progress.

ECC – Early Childhood Center (Old Kenwood ES)

CHS - Clawson High School

CHS - Media Center New Entrance In Progress

ECC - Site Work In Progress

CHS - Music Room Demo In Progress

CHS – Area F Corridor Flooring Demo In Progress