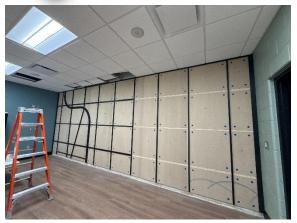

## Clawson Public Schools 2021 & 2023 Bond Project

ECC - LEGO Wall In Progress

ECC - Exterior Courtyard In Progress

ECC - Creation Station Light Bright In Progress

## **Upcoming Activities & Tasks**

- ECC Continue Site Work
- ECC Continue Interior & Exterior
   Punch List repair items continues.
- ECC Interior Signage Repairs.
- CHS Inspections.
- CHS Masonry work begins in Athletics area.