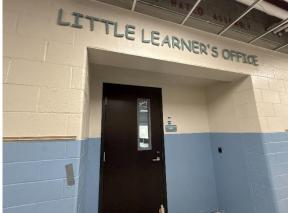

CES – Clawson Elementary School

CHS - Clawson High School

ECC - Media Center Flooring In Progress

ECC - Interior Signage In Progress

ECC - Interior Corridor Ceiling Tiles In Progress

ECC - Site Work Demolition In Progress