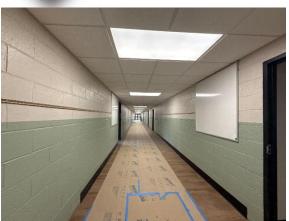

## **2021 & 2023 Bond Project**

- ECC Cafeteria Clouds Lighting & Mechanical in progress.
- ECC Casework Install in progress.
- ECC Floor Prep & Floor Install in progress.
- ECC Interior Ceiling Grid & Lighting in rooms & corridors in progress.
- ECC Corridor Exist Signs install in progress.

CES - Clawson Elementary School

CHS - Clawson High School

ECC - Media Center Casework In Progress

ECC – Corridor Floor, Base, & Markerboards In Progress

ECC - Egress (Exit Signs) In Progress

ECC – Classroom Sink Fixtures & Markerboards In Progress