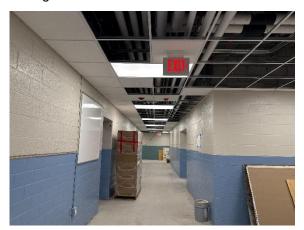

## **2021 & 2023 Bond Project**

- ECC Cafeteria Clouds Lighting & Mechanical in progress.
- ECC Casework Install in progress.
- ECC Floor Prep & Floor Install in progress.
- ECC Interior Ceiling Grid & Lighting in rooms & corridors in progress.
- ECC Corridor Exist Signs install in progress.

CES - Clawson Elementary School

CHS - Clawson High School

ECC - Media Center Casework In Progress

ECC – Corridor Floor, Base, & Markerboards In Progress

ECC - Egress (Exit Signs) In Progress

ECC – Classroom Sink Fixtures & Markerboards In Progress