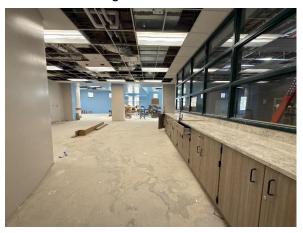

## **2021 & 2023 Bond Project**

- ECC Cafeteria Clouds Lighting & Mechanical in progress.
- ECC Casework Install in progress.
- ECC Floor Prep & Floor Install in progress.
- ECC Interior Ceiling Grid & Lighting in rooms & corridors in progress.
- ECC Corridor Exist Signs install in progress.

CES - Clawson Elementary School

CHS - Clawson High School

ECC - Media Center Casework In Progress

ECC – Corridor Floor, Base, & Markerboards In Progress

ECC - Egress (Exit Signs) In Progress

ECC – Classroom Sink Fixtures & Markerboards In Progress