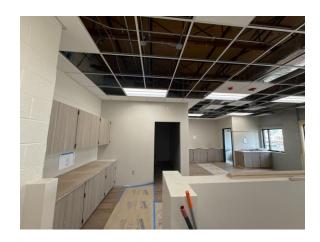

## **2021 & 2023 Bond Project**

- ECC Cafeteria Clouds Lighting & Mechanical in progress.
- ECC Casework Install in progress.
- ECC Floor Prep & Floor Install in progress.
- ECC Interior Ceiling Grid & Lighting in rooms & corridors in progress.

ECC - Early Childhood Center (Old Kenwood ES)

CES - Clawson Elementary School

CHS – Clawson High School

CHS – Maintenance Garage In Progress

ECC - Main Office Printer Space In Progress

ECC - Cafeteria Clouds Lighting In Progress

ECC - Casework & Flooring Install In Progress