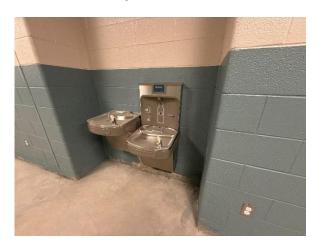

CES - Clawson Elementary School

CHS – Clawson High School

ECC – Drinking Fountains In Progress

ECC - Roof Top Units Install In Progress

ECC - Toilet Partitions Install In Progress

ECC - Casework & Flooring Install In Progress