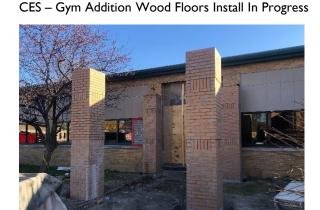

## 2021 & 2023 Bond Project CONSTRUCTION

- CES Gym Equipment Divider Curtain Motor & Structure in place, pending wood floor completion for install.
- CES Gym Painting Continue.
- CES Installing New Gym Wood Floors.
- ECC Continue Demolition.
- ECC Continue Overhead Mechanical / Electrical.
- Schalm Continue Backfill foundations / tunnels, Site Balancing.

## **Upcoming Activities & Tasks**

- ECC Continue Mechanical / Electrical Installation.
- Schalm Balancing & Restoration Continue.
- CES Continue Gym Wood Floor Installation. Floor Sanding & Epoxy Install week of 11/11.